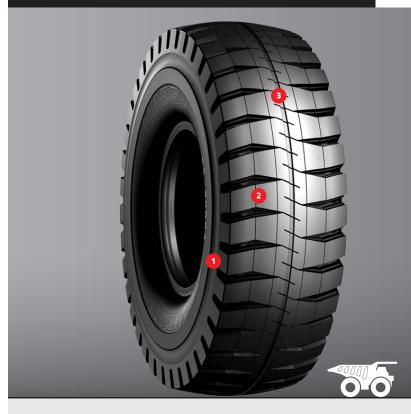

## SPECIALIZED FEATURES

1 ULTRA DURABLE CASING

For extra-long tread life

2 INNOVATIVE COMPOUND DESIGN

Low heat generation

3 SPECIAL TREAD PATTERN

Provides longer tread life and great resistance to wear and tear